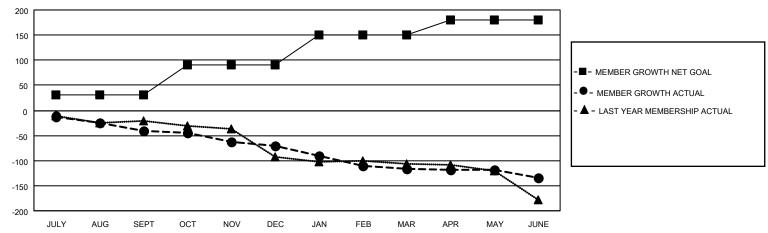

## GOALS AND ACTUAL MEMBERS CUMULATIVE

| DROPPED CLUBS: 3 |     | 42 CLUBS OF 96 ADDED 1 OR MORE<br>NEW MEMBERS | GENDER DISTRIBUTION  MALE 1,599 (64.14%) |              |     |
|------------------|-----|-----------------------------------------------|------------------------------------------|--------------|-----|
|                  |     |                                               |                                          | ,            |     |
|                  |     |                                               | FEMALE                                   | 894 (35.86%) |     |
| DROPPED MEMBERS  |     |                                               |                                          |              |     |
| DECEASED         | 61  | CLICK HERE FOR CUMULATIVE                     | TOTAL FAMILY UNIT MEMBERS                |              | 465 |
| CLUB CANCELLED   | 10  | MEMBERSHIP DATA                               | FAMILY MEMBERS PAYING HALF               |              |     |
| OTHER            | 253 |                                               |                                          |              | 234 |
| TOTAL            | 324 |                                               | 0000                                     |              |     |